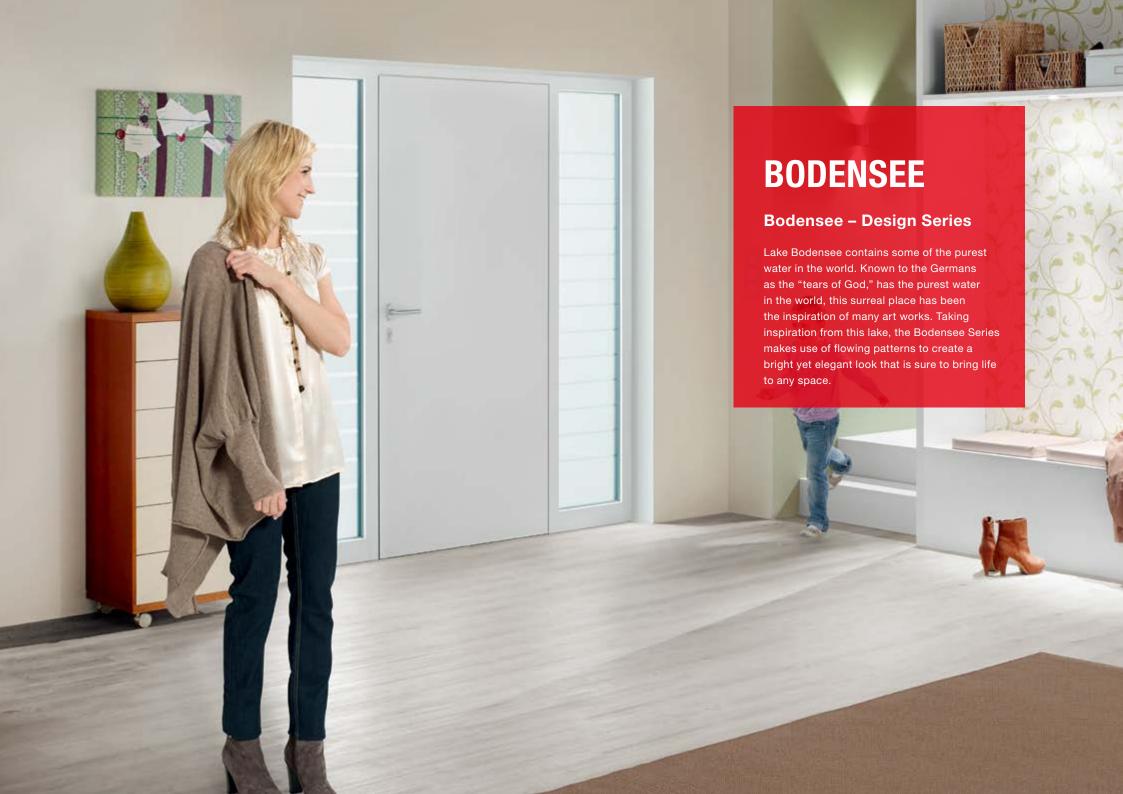

# **Bodensee** Design Series

Bodensee door is a perfect marriage of exquisite feature integration and German craftsmanship.

\*Schwarzwald --- the thickness of door leaf will change according to different door types.

### **Bodensee Series**