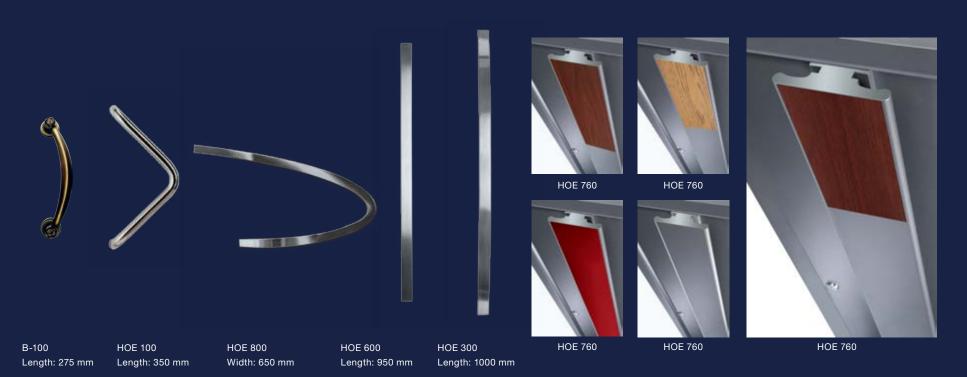

Model: Type D Handle set: B-200

Model: Type H Handle set: D-110 (special)

Model: Type C Handle set: B-150

Model: Type I
Handle set: D-110(special)

Model: Type B Handle set: B-200

Model: Type F Handle set: B-300

Model: Type A
Handle set: Special

Model: Type E Handle set: B-200

Model: Type B Handle set: B-100

Model: Type D Handle set: B-200

Model: Type G Handle set: D-110 (special)

Model: Type F Handle set: HOE 300

Model: B-03
Leaf color: Meran apple
Deco surface: Powder coated
Handle set: HOE 300

Leaf color: CH 304 Handle set: K-130

Model: Type A Handle set: HOE 760

Leaf surface: Golden oak Panelled design: Basic 2 Handle set: D-110