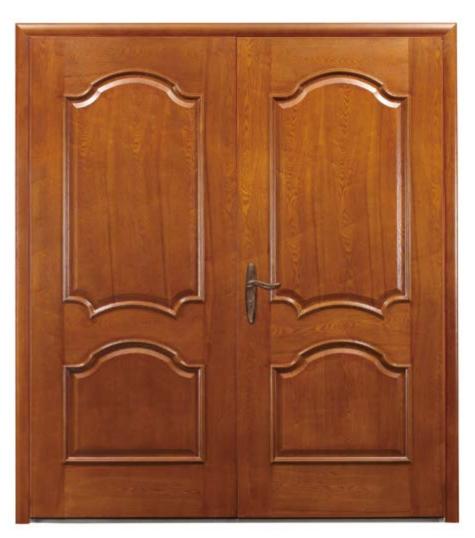

### **Schwarzwald Series**

A perfect combination of supreme German quality and soft timber in a come in a variety of patterns to suit any style.

# IMPECCABLE QUALITY EXQUISITE DETAILS

Consistent, German quality

**Exquisite detailing** 

Classic timber

Multi-point security locks feature a unique mute design that enhanes security and convenience.

Model: Type A Handle set: D-110 (special)