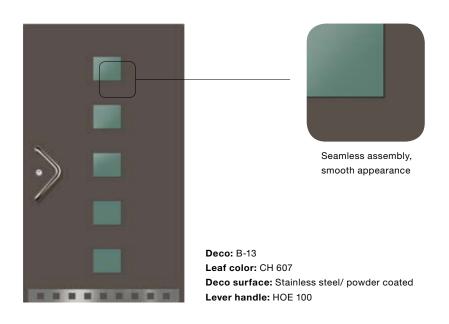

Model: B-09 Leaf color: CH 703

Deco surface: Stainless steel/ powder coated

Handle set: HOE 600

Model: B-11 Leaf color: CH 703 Deco surface: Stainless steel Handle set: HOE 300

Model: B-13 Leaf color: CH 607

Deco surface: Stainless steel/ powder coated

Handle set: HOE 100

Advanced electrostatic powder coating technology, full colours and smooth surfaces; no organic solvents, environmentally friendly and healthy. Close to 200 RAL colours to choose from, satisfying various needs.