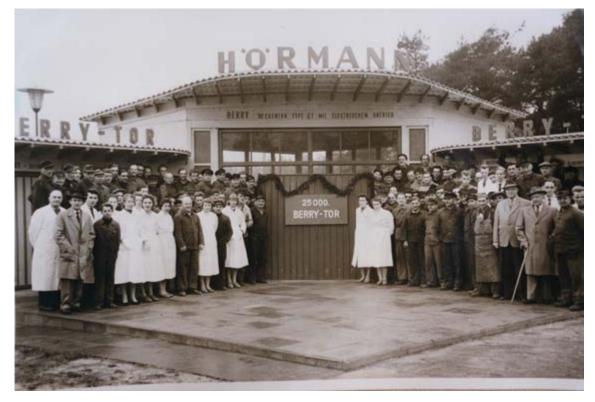

Commemoration of 25,000 sold up and over garage door models in 1957. This classic Hörmann product became the solid foundation that built our success today - over 10 million door sales later

Hörmann garage door in the 1950's. Its unique design made operation quick and effortless.