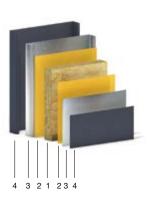

### **Powder Coated Surface**

Our powder coating is sprayed evenly on the surface of all door bodies, creating a tight, smooth and glossy colored appearance available in a diverse array of styles.

- 1 safe and environmentally friendly filling materials
- 2 environmentally friendly glue
- 3 high quality galvanized steel sheet
- 4 powder coating