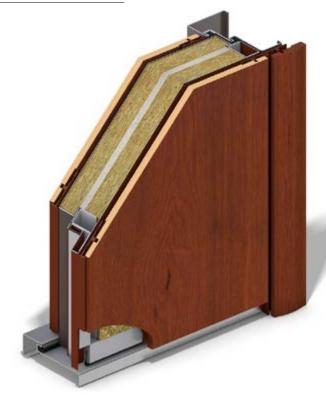

# **Entrance Door** product series

We keep identifying and understanding the needs of our customers. Variety of design styles for variety of customer groups.

# **Bodensee** Design Series

Bodensee door is a perfect marriage of exquisite feature integration and German craftsmanship.

\*Schwarzwald --- the thickness of door leaf will change according to different door types.

### **Schwarzwald Series**

A perfect combination of supreme German quality and soft timber in a come in a variety of patterns to suit any style.

# IMPECCABLE QUALITY EXQUISITE DETAILS

Consistent, German quality

**Exquisite detailing** 

Classic timber

Multi-point security locks feature a unique mute design that enhanes security and convenience.

Model: Type A Handle set: D-110 (special)