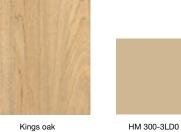

Leaf surface: Kings oak

Panelled design: Europa round 3

Handle set: D-110

**Leaf surface:** Hungary ash cognac **Handle set:** K-130

RAL 8003

Meran apple

RAL 8004

Horizontal oak dark