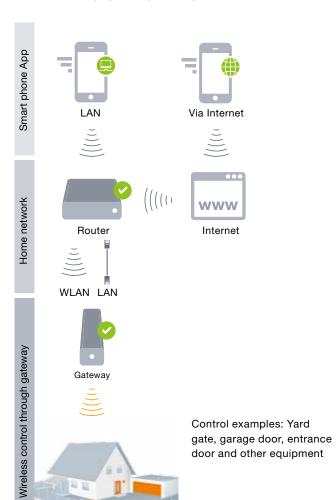

# Remote control Real-time checking

After downloading the BiSecur App on mobile phone or tablet system, you can open the entrance door, garage door or gate easily with your mobile phone or tablet. The App also shows the position of your garage door and gate so that you can remotely check in real-time.

### **Digital Verification**

Simply register your gateway and your smart phone or tablet on our BiSecur webpage for Internet powered control anywhere in the world. One-time registration is convenient while also providing the highest data security.

### **BiSecur**

Bisecur Gateway system sync with your home network

Our expert sales team provides technical and design consultation, installation, and testing on your schedule. Our service network is established nationwide and across the Asia-Pacific region and offers professional after-sales services 24 hours a day.