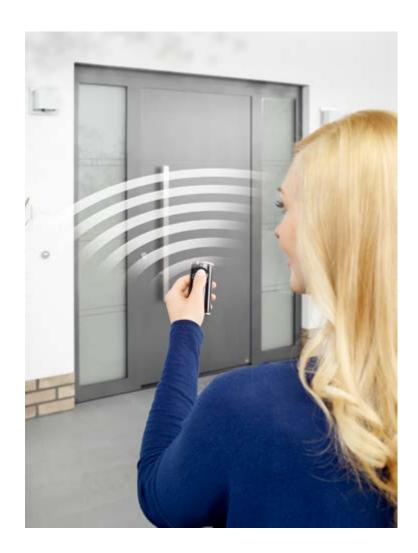

### Intelligent remote control Anytime Anywhere

We are dedicated to technologies that enhance your quality of life. Our BiSecur App will update the current status of your doors anytime, anywhere. The door can be easily opened and closed once the App is activated.

# Remote control Real-time checking

After downloading the BiSecur App on mobile phone or tablet system, you can open the entrance door, garage door or gate easily with your mobile phone or tablet. The App also shows the position of your garage door and gate so that you can remotely check in real-time.