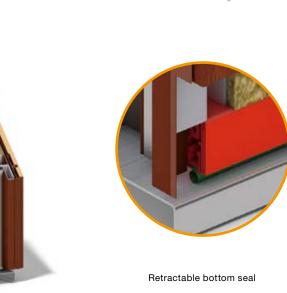

# IMPECCABLE QUALITY EXQUISITE DETAILS

Consistent, German quality

**Exquisite detailing** 

Classic timber

Multi-point security locks feature a unique mute design that enhanes security and convenience.

Model: Type A Handle set: D-110 (special)