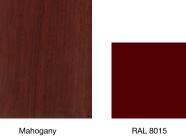

### **Decograin Surface**

High quality German-made timber surface and the exquisite technology create a classic look sure to last a lifetime.

**Leaf surface:** Mahogany **Panelled design:** Basic 6 **Handle set:** G-160

**Leaf surface:** Dark mahogany **Panelled design:** Europa vertical 3 **Handle set:** D-110

Leaf surface: Maren apple Panelled design: Kingly Handle set: K-130

Leaf surface: Wallis Plum Natural
Panelled design: Rectanglar
Handle set: K-130