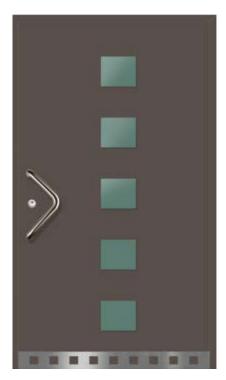

# **Bodensee** Design Series

Bodensee door is a perfect marriage of exquisite feature integration and German craftsmanship.

\*Schwarzwald --- the thickness of door leaf will change according to different door types.

### **Bodensee Series**