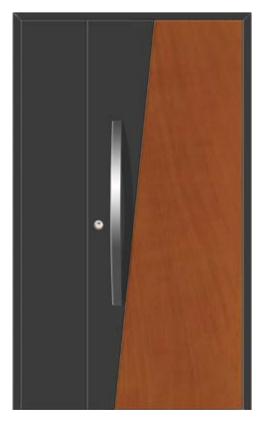

### **Bodensee Series**

### **Powder Coated Surface**

Our powder coating is sprayed evenly on the surface of all door bodies, creating a tight, smooth and glossy colored appearance available in a diverse array of styles.

- 1 safe and environmentally friendly filling materials
- 2 environmentally friendly glue
- 3 high quality galvanized steel sheet
- 4 powder coating