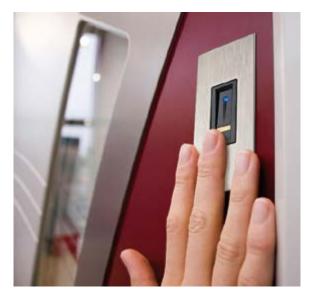

# Fingerscan Access + Keypad Double Guarantee Top Security

Our research and development team continuously follows technological developments to meet the needs of intelligent homes, offers fingerscan access, keypad and many other intelligent unlocking methods. Fingerscan is used to replace traditional keys with compact and nice control unit. Keypad and electronic lock are integrated, offering perfect automatic unlocking. The setup is secure and simple.

### Convenience --

With one simple swipe of your finger, the door is open.

### Ease--

Internationally leading fingerscan verification technology can remember every scan and behavioral difference in scanning your fingerscan or changes in the fingerscan of your kids.

No worry about forgetting the keys any more.

### Absolute security --

A key you can never misplace.