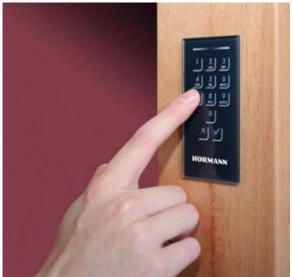

# Fingerscan Access + Keypad Double Guarantee Top Security

Our research and development team continuously follows technological developments to meet the needs of intelligent homes, offers fingerscan access, keypad and many other intelligent unlocking methods. Fingerscan is used to replace traditional keys with compact and nice control unit. Keypad and electronic lock are integrated, offering perfect automatic unlocking. The setup is secure and simple.

### Convenience --

With one simple swipe of your finger, the door is open.

### Ease--

Internationally leading fingerscan verification technology can remember every scan and behavioral difference in scanning your fingerscan or changes in the fingerscan of your kids.

No worry about forgetting the keys any more.

### Absolute security --

A key you can never misplace.