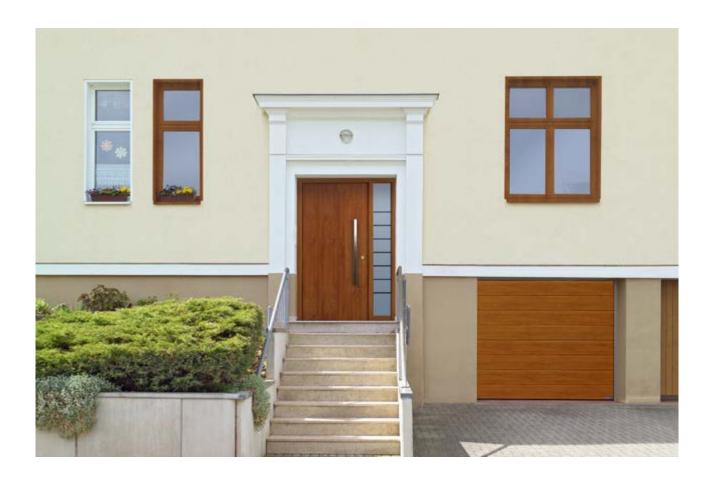

### **Bodensee Series**

### **Powder Coated Surface**

Our powder coating is sprayed evenly on the surface of all door bodies, creating a tight, smooth and glossy colored appearance available in a diverse array of styles.

- 1 safe and environmentally friendly filling materials
- 2 environmentally friendly glue
- 3 high quality galvanized steel sheet
- 4 powder coating