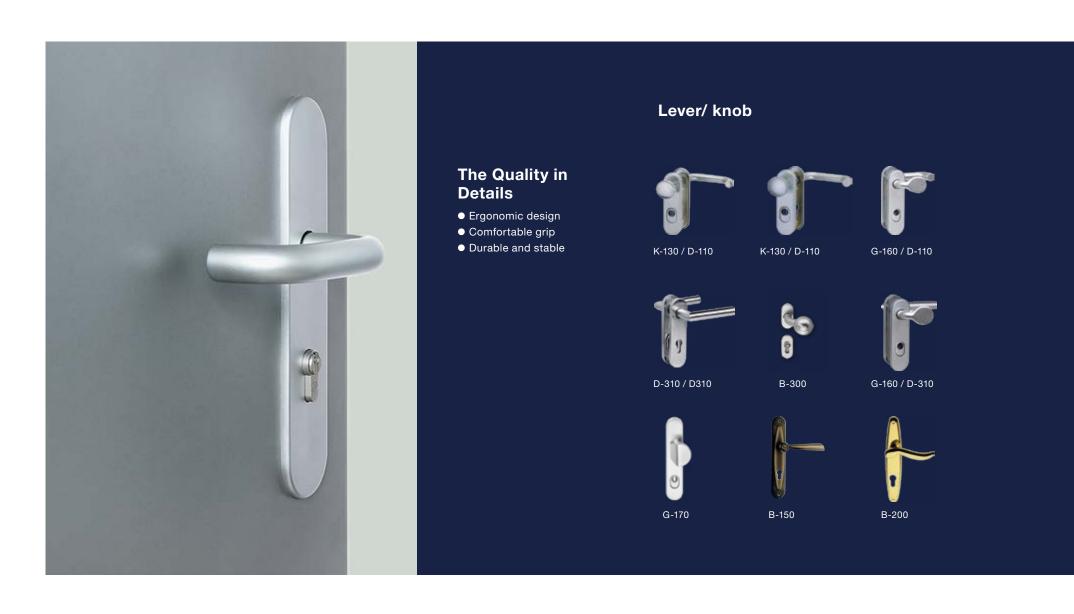

### Handle bar

### **Secure your family**

To achieve the highest levels of safety and security, high quality security locks are used in the entrance door.

Both mechanical and and electronic locks are available to meet your individual needs.

Electronic locks come with an optional fingerprint reader or pass code function for added security, bringing even greater protection to those you love.

Mechanical locks have break-in resistant technology that are immune to electromagnetic interference.