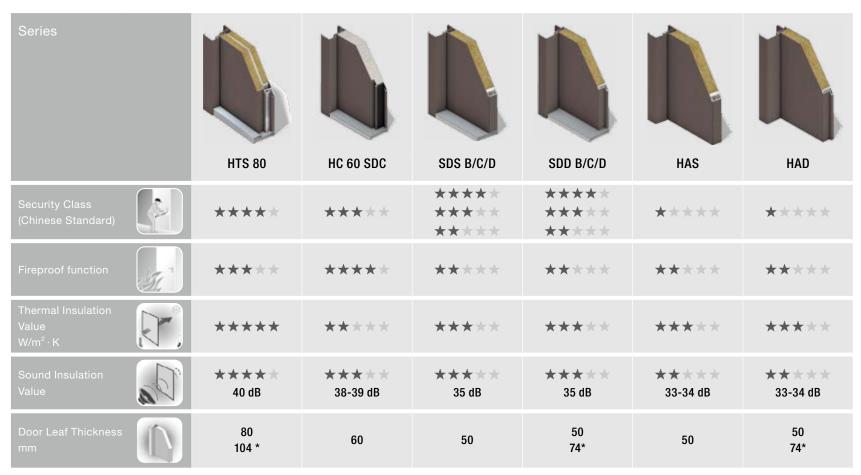

### Stringency in details

| * | No detail spared                |
|---|---------------------------------|
| * | Fire and break-in resistant     |
| * | Elegance in a variety of styles |

Security locks of different grades meet different levels